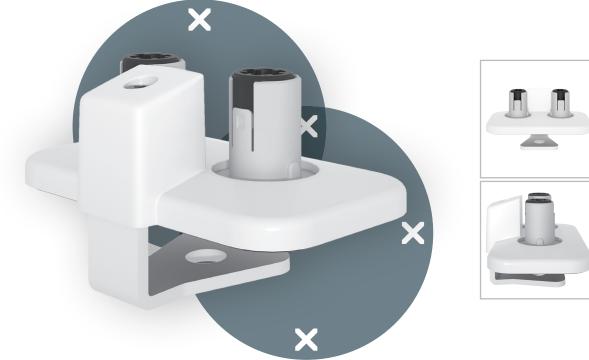

## 65.720 Viewprime top access clamp mount 720

The Viewprime top access clamp is perfecty suitable for most desktop thicknesses between 8 to 40 mm. Due to the very limited space it needs underneath the desktop itself, it also works great with sliding desktops and desktops with a cable tray. Another key benefit is that the clamp is tightened from the top, making it easy and fast to install. This clamp is designed specifically for the dual Viewprime plus monitor arm (65.210).

- Suitable for desktop thicknesses from 8 to 40 mm (0,31 1,57")
- Tightens from the top, easy access, also for sliding desktops and limited space
- Occupies max. 6 mm of space below the desktop
- Mounting option for single Viewprime plus monitor arm 65.210