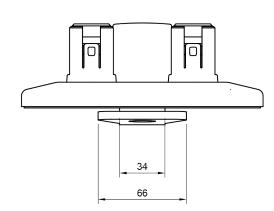

## 65.720 Viewprime top access clamp mount 720

The Viewprime top access clamp is perfecty suitable for most desktop thicknesses between 8 to 40 mm. Due to the very limited space it needs underneath the desktop itself, it also works great with sliding desktops and desktops with a cable tray. Another key benefit is that the clamp is tightened from the top, making it easy and fast to install. This clamp is designed specifically for the dual Viewprime plus monitor arm (65.210).

- Suitable for desktop thicknesses from 8 to 40 mm (0,31 1,57")
- Tightens from the top, easy access, also for sliding desktops and limited space
- Occupies max. 6 mm of space below the desktop
- Mounting option for single Viewprime plus monitor arm 65.210