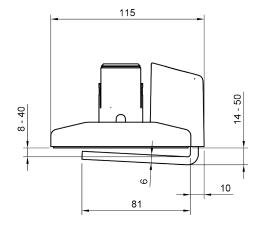

## 65.720 Viewprime top access clamp mount 720

The Viewprime top access clamp is perfecty suitable for most desktop thicknesses between 8 to 40 mm. Due to the very limited space it needs underneath the desktop itself, it also works great with sliding desktops and desktops with a cable tray. Another key benefit is that the clamp is tightened from the top, making it easy and fast to install. This clamp is designed specifically for the dual Viewprime plus monitor arm (65.210).

- Suitable for desktop thicknesses from 8 to 40 mm (0,31 1,57")
- Tightens from the top, easy access, also for sliding desktops and limited space
- Occupies max. 6 mm of space below the desktop
- Mounting option for single Viewprime plus monitor arm 65.210