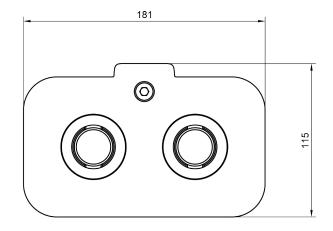

## 65.720 Viewprime top access clamp mount 720

The Viewprime top access clamp is perfecty suitable for most desktop thicknesses between 8 to 40 mm. Due to the very limited space it needs underneath the desktop itself, it also works great with sliding desktops and desktops with a cable tray. Another key benefit is that the clamp is tightened from the top, making it easy and fast to install. This clamp is designed specifically for the dual Viewprime plus monitor arm (65.210).

- Suitable for desktop thicknesses from 8 to 40 mm (0,31 1,57")
- Tightens from the top, easy access, also for sliding desktops and limited space
- Occupies max. 6 mm of space below the desktop
- Mounting option for single Viewprime plus monitor arm 65.210