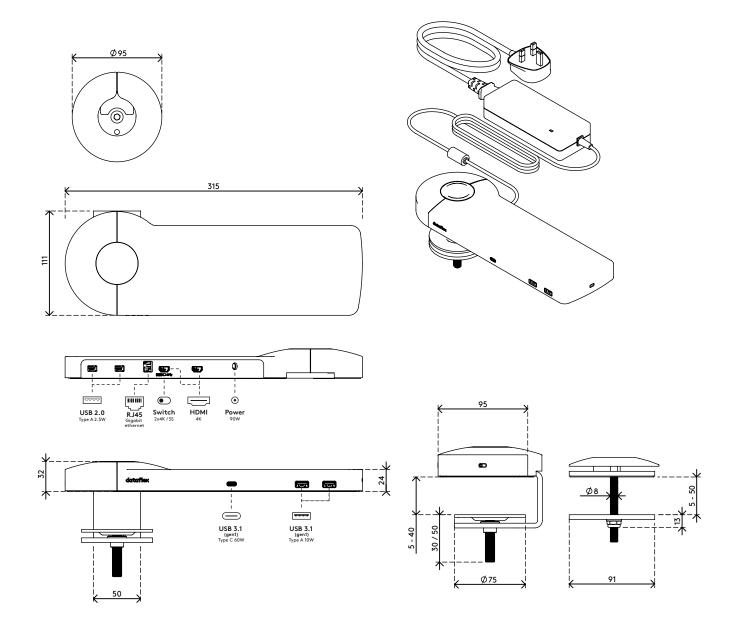

Need help using Link?
View the Frequently Asked Questions (FAQ).

- Single connection for power, A/V and data
- USB-C plug and play, no additional software required
- Charge your laptop while you work (max. 60W)
- Connects up to two monitors through HDMI (Mac OS does not support MST)
- Connects up to 4 external devices through USB-A (e.g. keyboard, mouse, mobile phone, etc.)
- Works with nearly all USB-C equipped laptops (USB-C port should support power delivery and DP Alt Mode)
- Thunderbolt 3 compatible

- For optimal compatibility, use the included "fullfeatured" Dataflex USB-C cable
- Switch between dual 4K mode (max. resolution 4096 x 2160) and SuperSpeed mode (max. USB speed 5 Gbit/s)
- Sleek and slender aluminium body
- Rests firmly on your desktop
- Comes with a desk clamp mount and bolt-through desk mount
- Including power adapter and cable for UK sockets (Type G plug, 230V)