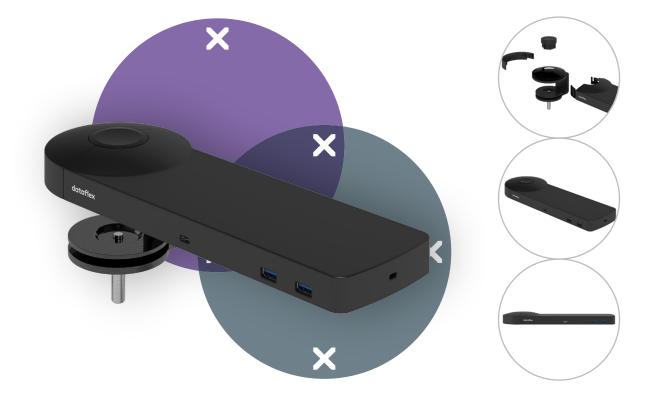

- For optimal compatibility, use the included "fullfeatured" Dataflex USB-C cable
- Switch between dual 4K mode (max. resolution 4096 x 2160) and SuperSpeed mode (max. USB speed 5 Gbit/s)
- Sleek and slender aluminium body
- Rests firmly on your desktop
- Comes with a desk clamp mount and bolt-through desk mount
- Including power adapter and cable for UK sockets (Type G plug, 230V)