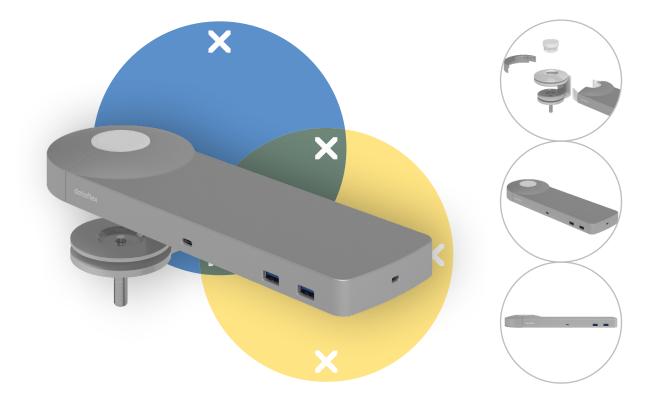

- For optimal compatibility, use the included "fullfeatured" Dataflex USB-C cable
- Switch between dual 4K mode (max. resolution 4096 x 2160) and SuperSpeed mode (max. USB speed 5 Gbit/s)
- Sleek and slender aluminium body
- Rests firmly on your desktop
- Comes with a desk clamp mount and bolt-through desk mount
- Including power adapter and cable for UK sockets (Type G plug, 230V)