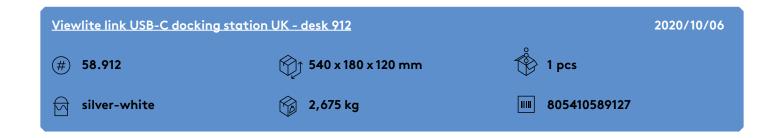

58.912

## Viewlite link USB-C docking station UK - desk 912

Easily connect your laptop or tablet to any modern workstation. Charge your devices, connect to any network and two monitors. Link's USB-C technology makes it all possible within seconds, with just one cable. Place Link anywhere on your desk. No additional software required.