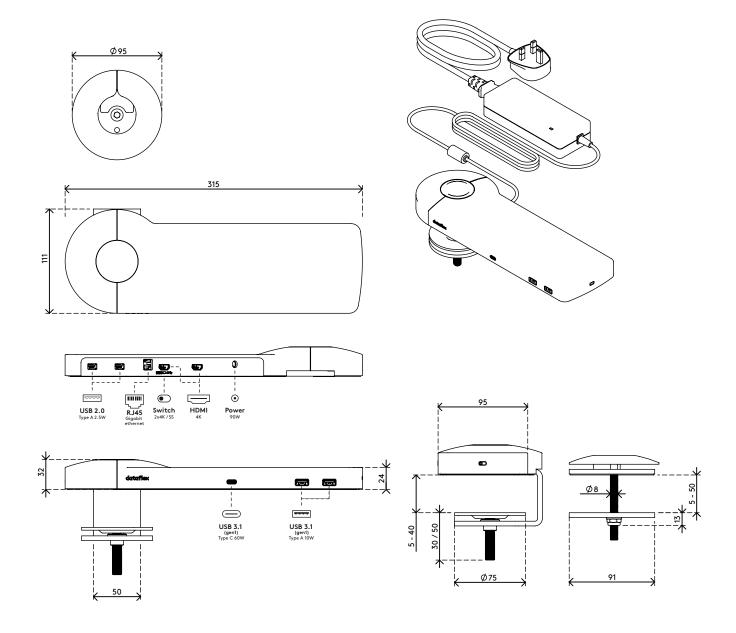

## Viewlite link USB-C docking station UK - desk 912

Easily connect your laptop or tablet to any modern workstation. Charge your devices, connect to any network and two monitors. Link's USB-C technology makes it all possible within seconds, with just one cable. Place Link anywhere on your desk. No additional software required.

Need help using Link? View the Frequently Asked Questions (FAQ).

- Single connection for power, A/V and data
- USB-C plug and play, no additional software required
- Charge your laptop while you work (max. 60W)
- Connects up to two monitors through HDMI (Mac OS does not support MST)
- Connects up to 4 external devices through USB-A (e.g. keyboard, mouse, mobile phone, etc.)
- Works with nearly all USB-C equipped laptops (USB-C port should support power delivery and DP Alt Mode)
- Thunderbolt 3 compatible

- For optimal compatibility, use the included "fullfeatured" Dataflex USB-C cable
- Switch between dual 4K mode (max. resolution 4096 x 2160) and SuperSpeed mode (max. USB speed 5 Gbit/s)
- Sleek and slender aluminium body
- Rests firmly on your desktop
- Comes with a desk clamp mount and bolt-through desk mount
- Including power adapter and cable for UK sockets (Type G plug, 230V)