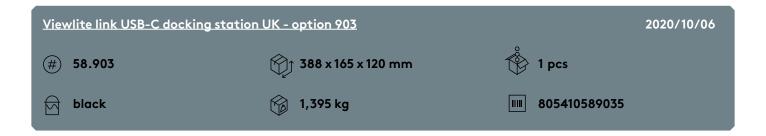

## 58.903 Viewlite link USB-C docking station UK - option 903

Easily connect your laptop or tablet to any modern workstation. Charge your devices, connect to any network and two monitors. Link's USB-C technology makes it all possible within seconds, with just one cable. Mount Link to any Viewlite monitor arm and make your desktop future proof. No additional software required.Need help using Link? View the Frequently Asked Questions (FAQ).