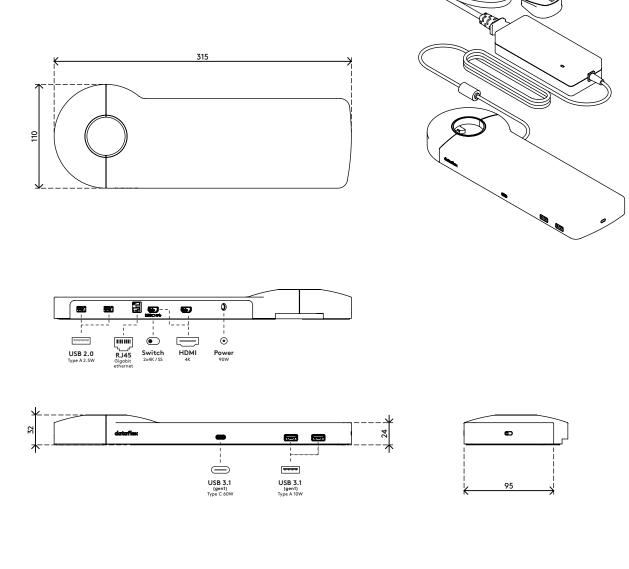

- Single connection for power, A/V and data
- USB-C plug and play, no additional software required
- Charge your laptop while you work (max. 60W)
- Connects up to two monitors through HDMI (Mac OS does not support MST)
- Connects up to 4 external devices through USB-A (e.g. keyboard, mouse, mobile phone, etc.)
- Works with nearly all USB-C equipped laptops (USB-C port should support power delivery and DP Alt Mode)
- Thunderbolt 3 compatible
- For optimal compatibility, use the included "fullfeatured" Dataflex USB-C cable
- Switch between dual 4K mode (max. resolution 4096 x 2160) and SuperSpeed mode (max. USB speed 5 Gbit/s)
- Sleek and slender aluminium body
- Mounts to any Viewlite base or pole
- Including power adapter and cable for UK sockets (Type G plug, 230V)