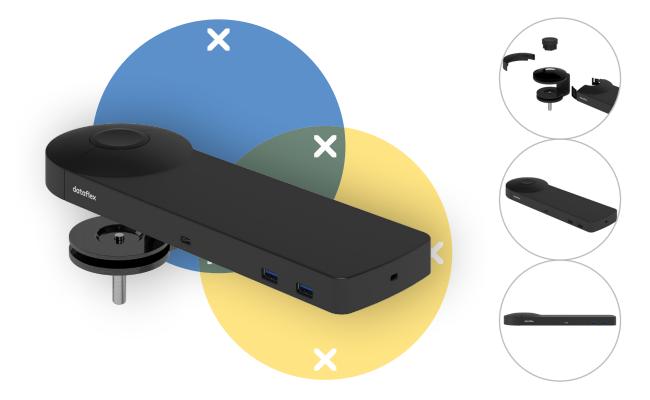

- For optimal compatibility, use the included "fullfeatured" Dataflex USB-C cable
- Switch between dual 4K mode (max. resolution 4096 x 2160) and SuperSpeed mode (max. USB speed 5 Gbit/s)
- Sleek and slender aluminium body
- Rests firmly on your desktop
- Comes with a desk clamp mount and bolt-through desk mount
- Including power adapter and cable for EUR sockets (Type F plug, 220V)