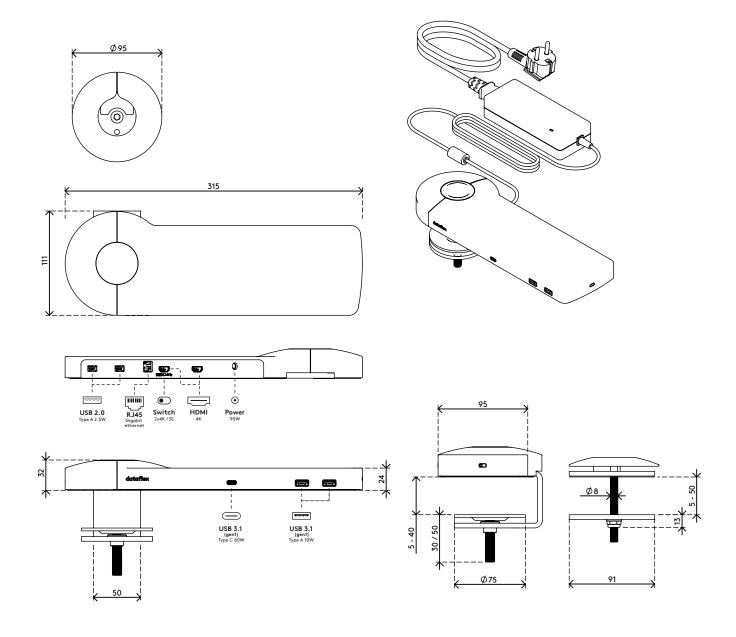

Need help using Link?
View the Frequently Asked Questions (FAQ).

- Single connection for power, A/V and data
- USB-C plug and play, no additional software required
- Charge your laptop while you work (max. 60W)
- Connects up to two monitors through HDMI (Mac OS does not support MST)
- Connects up to 4 external devices through USB-A (e.g. keyboard, mouse, mobile phone, etc.)
- Works with nearly all USB-C equipped laptops (USB-C port should support power delivery and DP Alt Mode)
- Thunderbolt 3 compatible

- For optimal compatibility, use the included "fullfeatured" Dataflex USB-C cable
- Switch between dual 4K mode (max. resolution 4096 x 2160) and SuperSpeed mode (max. USB speed 5 Gbit/s)
- Sleek and slender aluminium body
- Rests firmly on your desktop
- Comes with a desk clamp mount and bolt-through desk mount
- Including power adapter and cable for EUR sockets (Type F plug, 220V)