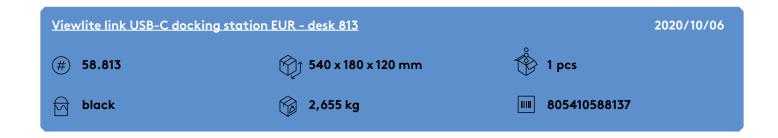

58.813

## Viewlite link USB-C docking station EUR - desk 813

Easily connect your laptop or tablet to any modern workstation. Charge your devices, connect to any network and two monitors. Link's USB-C technology makes it all possible within seconds, with just one cable. Place Link anywhere on your desk. No additional software required.