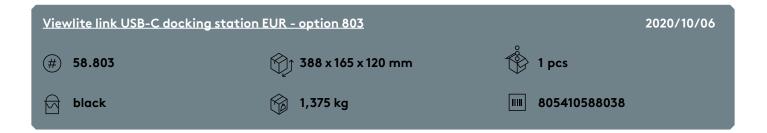

## 58.803 Viewlite link USB-C docking station EUR - option 803

Easily connect your laptop or tablet to any modern workstation. Charge your devices, connect to any network and two monitors. Link's USB-C technology makes it all possible within seconds, with just one cable. Mount Link to any Viewlite monitor arm and make your desktop future proof. No additional software required.Need help using Link? View the Frequently Asked Questions (FAQ).