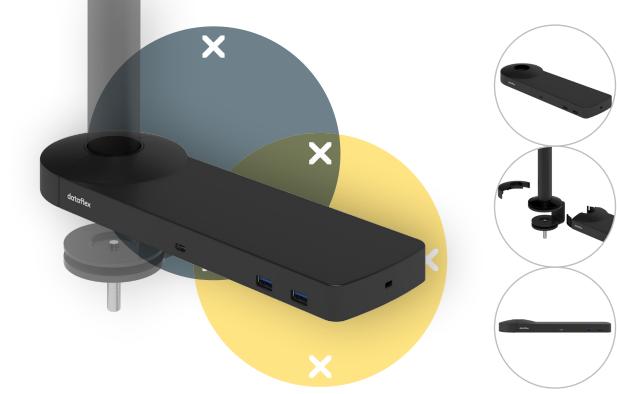

- Single connection for power, A/V and data
- USB-C plug and play, no additional software required
- Charge your laptop while you work (max. 60W)
- Connects up to two monitors through HDMI (Mac OS does not support MST)
- Connects up to 4 external devices through USB-A (e.g. keyboard, mouse, mobile phone, etc.)
- Works with nearly all USB-C equipped laptops (USB-C port should support power delivery and DP Alt Mode)
- Thunderbolt 3 compatible
- For optimal compatibility, use the included "fullfeatured" Dataflex USB-C cable
- Switch between dual 4K mode (max. resolution 4096 x 2160) and SuperSpeed mode (max. USB speed 5 Gbit/s)
- Sleek and slender aluminium body
- Mounts to any Viewlite base or pole
- Including power adapter and cable for EUR sockets (Type F plug, 220V)