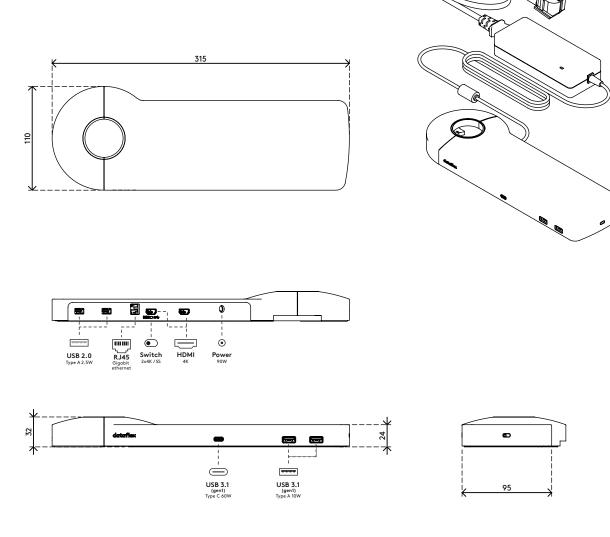

- Single connection for power, A/V and data
- USB-C plug and play, no additional software required
- Charge your laptop while you work (max. 60W)
- Connects up to two monitors through HDMI (Mac OS does not support MST)
- Connects up to 4 external devices through USB-A (e.g. keyboard, mouse, mobile phone, etc.)
- Works with nearly all USB-C equipped laptops (USB-C port should support power delivery and DP Alt Mode)
- Thunderbolt 3 compatible
- For optimal compatibility, use the included "fullfeatured" Dataflex USB-C cable
- Switch between dual 4K mode (max. resolution 4096 x 2160) and SuperSpeed mode (max. USB speed 5 Gbit/s)
- Sleek and slender aluminium body
- Mounts to any Viewlite base or pole
- Including power adapter and cable for EUR sockets (Type F plug, 220V)